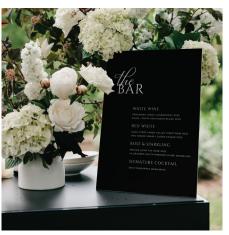

#### **SEASONS BAR SIGN**

**SIZE:** A1 (594x841mm)

MATERIAL: 5mm PREMIUM FOAMBOARD

CUSTOMISATION: COLOUR, WORDING & SHAPE TAILORED TO YOU

**PRICE:** \$50

NOTES: FREESTANDING BACKING INCLUDED