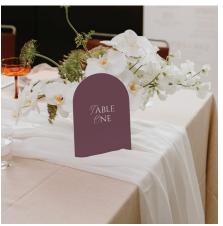

# **SEASONS TABLE NUMBER**

**SIZE:** 105x148mm

MATERIAL: 3mm PREMIUM ACRYLIC

**CUSTOMISATION: COLOUR & SHAPE TAILORED TO YOU** 

PRICE: \$30 EACH

NOTES: ACRYLIC BASE INCLUDED