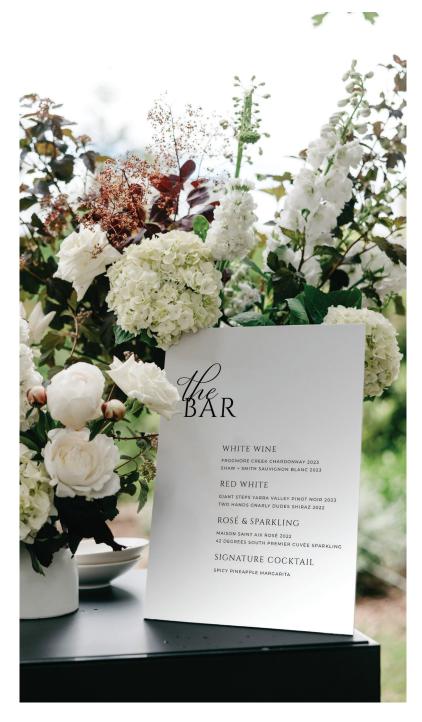

#### **SEASONS BAR SIGN**

**SIZE:** A1 (594x841mm)

MATERIAL: 5mm PREMIUM FOAMBOARD

CUSTOMISATION: COLOUR, WORDING & SHAPE TAILORED TO YOU

**PRICE:** \$50

NOTES: FREESTANDING BACKING INCLUDED