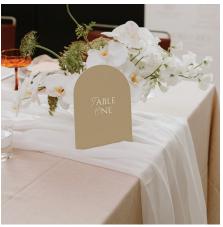

# **SEASONS TABLE NUMBER**

**SIZE:** 105x148mm

MATERIAL: 3mm PREMIUM ACRYLIC

**CUSTOMISATION: COLOUR & SHAPE TAILORED TO YOU** 

PRICE: \$30 EACH

NOTES: ACRYLIC BASE INCLUDED