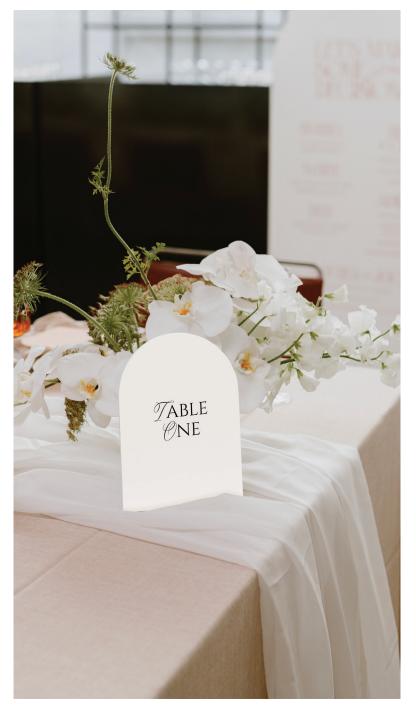

# **SEASONS TABLE NUMBER**

**SIZE:** 105x148mm

MATERIAL: 3mm PREMIUM ACRYLIC

**CUSTOMISATION: COLOUR & SHAPE TAILORED TO YOU** 

PRICE: \$30 EACH

NOTES: ACRYLIC BASE INCLUDED