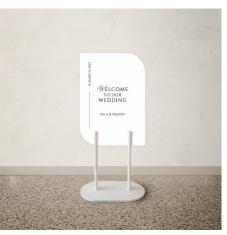

# **SEASONS WELCOME SIGN**

**SIZE:** A1 (594x841mm)

MATERIAL: 5mm PREMIUM FOAMBOARD

CUSTOMISATION: COLOUR, WORDING & SHAPE TAILORED TO YOU

**PRICE:** \$160

NOTES: SIGNAGE STAND NOT INCLUDED