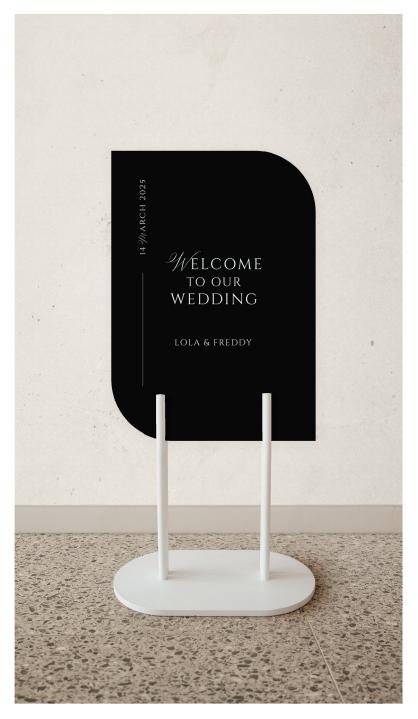

# **SEASONS WELCOME SIGN**

**SIZE:** A1 (594x841mm)

MATERIAL: 5mm PREMIUM FOAMBOARD

CUSTOMISATION: COLOUR, WORDING & SHAPE TAILORED TO YOU

**PRICE:** \$160

NOTES: SIGNAGE STAND NOT INCLUDED