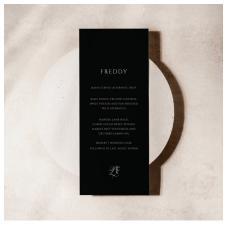

# **SEASONS MENU**

**SIZE:** DL (99x210mm)

MATERIAL: MIN 300gsm PREMIUM CARD

CUSTOMISATION: COLOUR, WORDING & SHAPE TAILORED TO YOU

PRICE: \$6 EACH

NOTES: MINIMUM ORDER 50