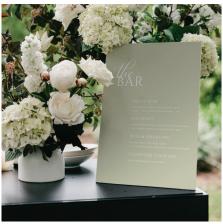

#### **SEASONS BAR SIGN**

**SIZE:** A1 (594x841mm)

MATERIAL: 5mm PREMIUM FOAMBOARD

CUSTOMISATION: COLOUR, WORDING & SHAPE TAILORED TO YOU

**PRICE:** \$50

NOTES: FREESTANDING BACKING INCLUDED