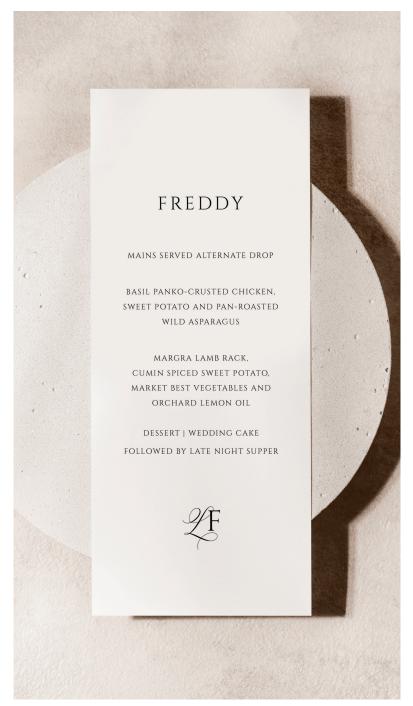

# **SEASONS MENU**

**SIZE:** DL (99x210mm)

MATERIAL: MIN 300gsm PREMIUM CARD

CUSTOMISATION: COLOUR, WORDING & SHAPE TAILORED TO YOU

PRICE: \$6 EACH

NOTES: MINIMUM ORDER 50