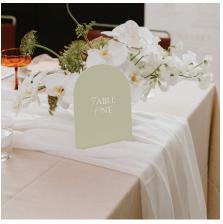

# **SEASONS TABLE NUMBER**

**SIZE:** 105x148mm

MATERIAL: 3mm PREMIUM ACRYLIC

**CUSTOMISATION: COLOUR & SHAPE TAILORED TO YOU** 

PRICE: \$30 EACH

NOTES: ACRYLIC BASE INCLUDED