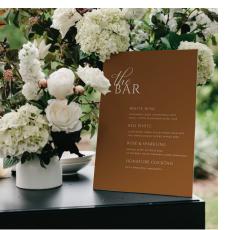

#### **SEASONS BAR SIGN**

**SIZE:** A1 (594x841mm)

MATERIAL: 5mm PREMIUM FOAMBOARD

CUSTOMISATION: COLOUR, WORDING & SHAPE TAILORED TO YOU

**PRICE:** \$50

NOTES: FREESTANDING BACKING INCLUDED