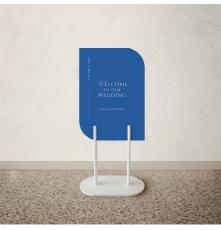

# **SEASONS WELCOME SIGN**

**SIZE:** A1 (594x841mm)

MATERIAL: 5mm PREMIUM FOAMBOARD

CUSTOMISATION: COLOUR, WORDING & SHAPE TAILORED TO YOU

**PRICE:** \$160

NOTES: SIGNAGE STAND NOT INCLUDED