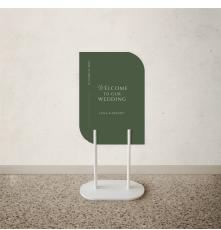

# **SEASONS WELCOME SIGN**

**SIZE:** A1 (594x841mm)

MATERIAL: 5mm PREMIUM FOAMBOARD

CUSTOMISATION: COLOUR, WORDING & SHAPE TAILORED TO YOU

**PRICE:** \$160

NOTES: SIGNAGE STAND NOT INCLUDED