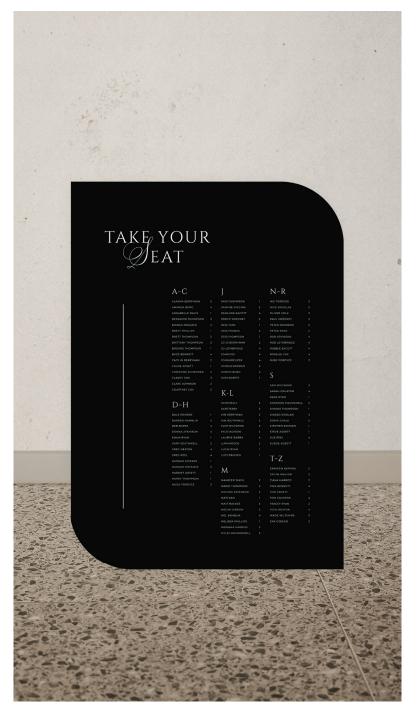

# **SEASONS SEATING CHART**

**SIZE:** A1 (594x841mm)

MATERIAL: 5mm PREMIUM FOAMBOARD

CUSTOMISATION: COLOUR, WORDING & SHAPE TAILORED TO YOU

**PRICE:** \$180

NOTES: SIGNAGE STAND NOT INCLUDED