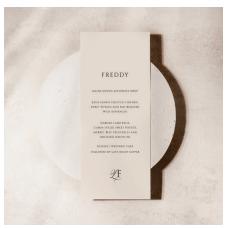

# **SEASONS MENU**

**SIZE:** DL (99x210mm)

MATERIAL: MIN 300gsm PREMIUM CARD

CUSTOMISATION: COLOUR, WORDING & SHAPE TAILORED TO YOU

PRICE: \$6 EACH

NOTES: MINIMUM ORDER 50